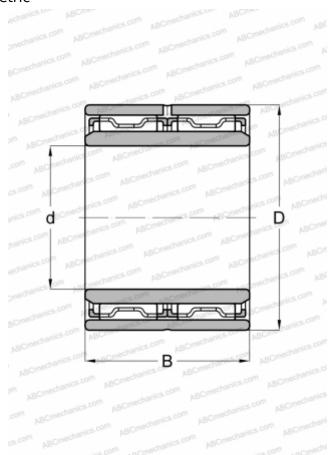

# **NAO 25x42x32 SKF**

Needle roller bearings

TYPE: Roller bearings, Needle, Double row, With machined rings without flanges, with an inner ring, Metric

## **DIMENSIONS, MM**

| WEIGHT, KG | 0,170  |
|------------|--------|
| В          | 32,000 |
| D          | 42,000 |
|            |        |