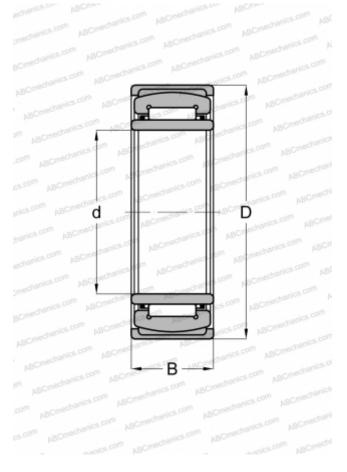

## **Technical specification**

## **DIMENSIONS, MM**

| •            |           |
|--------------|-----------|
| d            | 17,000    |
| D            | 35,000    |
| В            | 16,000    |
|              | 0.070     |
| WEIGHT, KG   | 0,073     |
| MANUFACTURER | INA       |
|              |           |
| INTERCHANGE  |           |
| ABC          | PNA 17/35 |
|              |           |