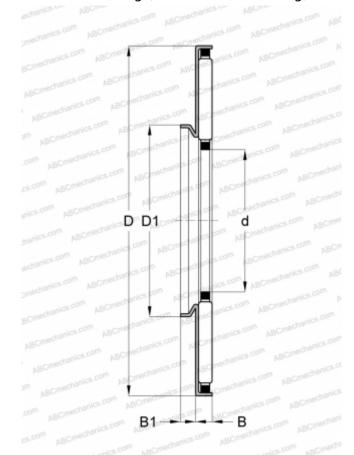

## **Technical specification**

| DIMENSIONS, MM               |               |
|------------------------------|---------------|
| d                            | 10,000        |
| D                            | 27,000        |
| D1                           | 14,000        |
| В                            | 3,200         |
| B1                           | 3,000         |
| WEIGHT, KG                   | 8,300         |
| MANUFACTURER                 | SKF           |
| INTERCHANGE                  |               |
| ABC                          | <u>AXW 10</u> |
| INA                          | AXW10         |
| CALCULATION DATA             |               |
| Basic dynamic load rating, C | 8,500 kN      |
| Basic static load rating, Co | 26,000 kN     |
| Fatigue load limit, Pu       | 3,000 kN      |
| Reference speed              | 4800 r/min    |
| Limiting speed               | 10000 r/min   |