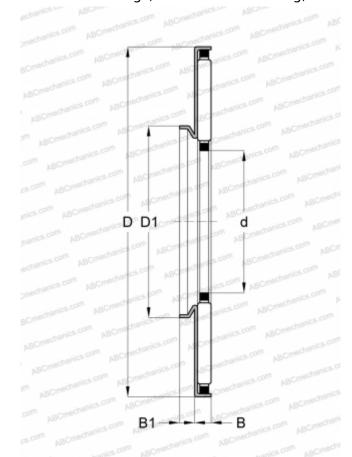

## **Technical specification**

| DIMENSIONS, MM               |               |
|------------------------------|---------------|
| d                            | 12,000        |
| D                            | 29,000        |
| D1                           | 16,000        |
| В                            | 3,200         |
| B1                           | 3,000         |
| WEIGHT, KG                   | 9,100         |
| MANUFACTURER                 | SKF           |
| INTERCHANGE                  |               |
| ABC                          | <u>AXW 12</u> |
| INA                          | AXW12         |
| CALCULATION DATA             |               |
| Basic dynamic load rating, C | 9,150 kN      |
| Basic static load rating, Co | 30,000 kN     |
| Fatigue load limit, Pu       | 3,450 kN      |
| Reference speed              | 4800 r/min    |
| Limiting speed               | 9500 r/min    |