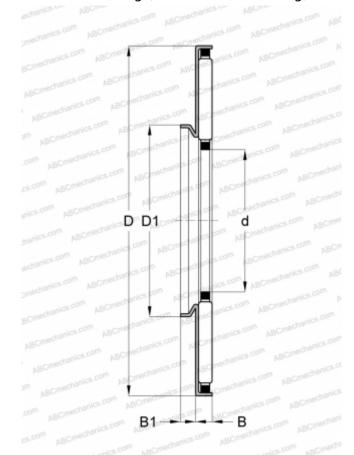

## **Technical specification**

**DIMENSIONS, MM** 

| d                            | 15,000     |
|------------------------------|------------|
| D                            | 31,000     |
| D1                           | 21,000     |
| В                            | 3,200      |
| B1                           | 3,500      |
| WEIGHT, KG                   | 10,000     |
| MANUFACTURER                 | SKF        |
| INTERCHANGE                  |            |
| ABC                          | AXW 15     |
| INA                          | AXW15      |
| CALCULATION DATA             |            |
| Basic dynamic load rating, C | 10,400 kN  |
| Basic static load rating, Co | 37,500 kN  |
| Fatigue load limit, Pu       | 4,300 kN   |
| Reference speed              | 4500 r/min |
| Limiting speed               | 9000 r/min |