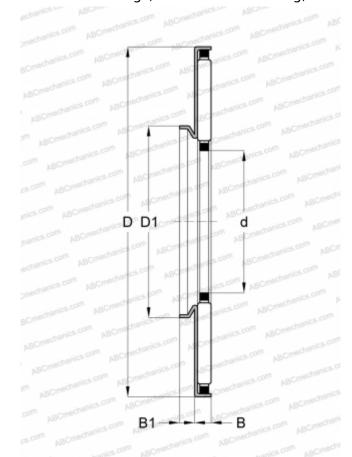

## **Technical specification**

| DIMENSIONS, MM                                                                       |                        |
|--------------------------------------------------------------------------------------|------------------------|
| d                                                                                    | 17,000                 |
| D                                                                                    | 33,000                 |
| D1                                                                                   | 23,000                 |
| В                                                                                    | 3,200                  |
| B1                                                                                   | 3,500                  |
| WEIGHT, KG                                                                           | 11,000                 |
| MANUFACTURER                                                                         | SKF                    |
|                                                                                      |                        |
| INTERCHANGE                                                                          |                        |
| ABC                                                                                  | AXW 17                 |
|                                                                                      | AXW 17<br>AXW17        |
| ABC                                                                                  |                        |
| ABC                                                                                  |                        |
| ABC INA CALCULATION DATA                                                             | AXW17                  |
| ABC INA  CALCULATION DATA  Basic dynamic load rating, C                              | AXW17<br>11,000 kN     |
| ABC INA  CALCULATION DATA  Basic dynamic load rating, C Basic static load rating, Co | 11,000 kN<br>40,500 kN |