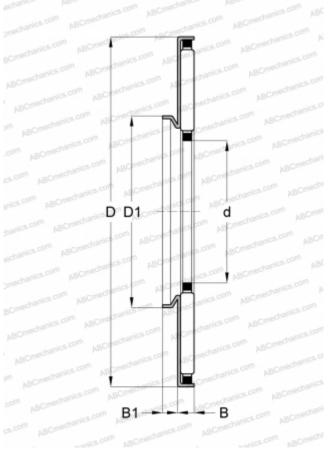

## **DIMENSIONS, MM**

| d                            | 20,000        |
|------------------------------|---------------|
| D                            | 38,000        |
| D1                           | 26,000        |
| В                            | 3,200         |
| B1                           | 3,500         |
| WEIGHT, KG                   | 14,000        |
| MANUFACTURER                 | <u>SKF</u>    |
| INTERCHANGE                  |               |
| ABC                          | <u>AXW 20</u> |
| INA                          | <u>AXW20</u>  |
| CALCULATION DATA             |               |
| Basic dynamic load rating, C | 12,000 kN     |
| Basic static load rating, Co | 47,500 kN     |
| Fatigue load limit, Pu       | 5,600 kN      |
| Reference speed              | 4000 r/min    |
| Limiting speed               | 8000 r/min    |