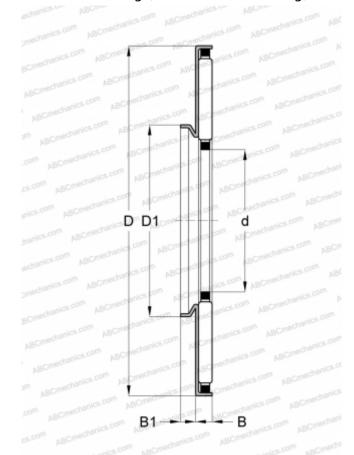

## **Technical specification**

**DIMENSIONS, MM** 

| D                            | 45,000     |
|------------------------------|------------|
| D1                           | 32,000     |
| В                            | 3,200      |
| B1                           | 4,000      |
| WEIGHT, KG                   | 20,000     |
| MANUFACTURER                 | SKF        |
| INTERCHANGE                  |            |
| ABC                          | AXW 25     |
| INA                          | AXW25      |
| CALCULATION DATA             |            |
| Basic dynamic load rating, C | 13,400 kN  |
| Basic static load rating, Co | 60,000 kN  |
| Fatigue load limit, Pu       | 6,950 kN   |
| Reference speed              | 3600 r/min |
| Limiting speed               | 7500 r/min |