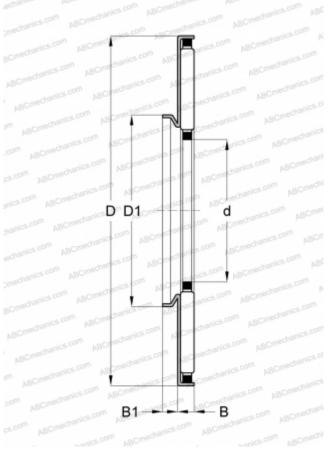

## **DIMENSIONS, MM**

| d                            | 30,000        |
|------------------------------|---------------|
| D                            | 50,000        |
| D1                           | 37,000        |
| В                            | 3,200         |
| B1                           | 4,000         |
| WEIGHT, KG                   | 22,000        |
| MANUFACTURER                 | SKF           |
| INTERCHANGE                  |               |
| ABC                          | <u>AXW 30</u> |
| INA                          | <u>AXW30</u>  |
| CALCULATION DATA             |               |
| Basic dynamic load rating, C | 15,000 kN     |
| Basic static load rating, Co | 72,000 kN     |
| Fatigue load limit, Pu       | 8,300 kN      |
| Reference speed              | 3400 r/min    |
| Limiting speed               | 7000 r/min    |
|                              |               |