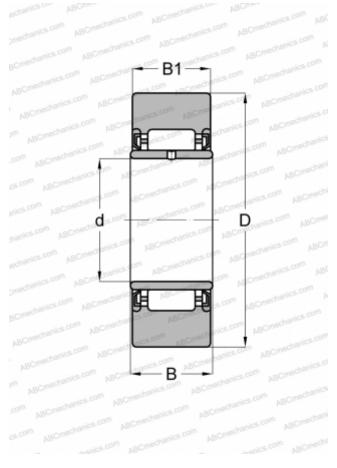

## NA 22/6.2RS.X SKF

Yoke type track roller

TYPE: Roller bearings, Yoke type track rollers, Without axial guidance, With an inner ring, Outer ring without ribs, contact seals on both side, cylindrical outer ring

## **Technical specification**

| DIMENSIONS, MM |                 |
|----------------|-----------------|
| d              | 6,000           |
| D              | 19,000          |
| В              | 12,000          |
| B1             | 11,800          |
| WEIGHT, KG     | 0,022           |
| MANUFACTURER   | <u>SKF</u>      |
| INTERCHANGE    |                 |
| ABC            | NA 22/6 2RSX    |
| FAG            | NA 22/6 2RSR DZ |
| INA            | NA 22/6 2RSX    |
| TORRINGTON     | NA 22/6 2RS DZ  |