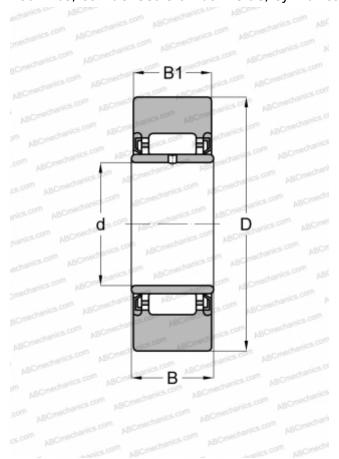

## **NA 22/8.2RS.X SKF**

Yoke type track roller

TYPE: Roller bearings, Yoke type track rollers, Without axial guidance, With an inner ring, Outer ring without ribs, contact seals on both side, cylindrical outer ring

## **Technical specification**

| rechnical specification      |                 |
|------------------------------|-----------------|
| DIMENSIONS, MM               |                 |
| d                            | 8,000           |
| D                            | 24,000          |
| В                            | 12,000          |
| B1                           | 11,800          |
| WEIGHT, KG                   | 0,034           |
| MANUFACTURER                 | SKF             |
| INTERCHANGE                  |                 |
| ABC                          | NA 22/8 2RSX    |
| FAG                          | NA 22/8 2RSR DZ |
| INA                          | NA 22/8 2RSX    |
| TORRINGTON                   | NA 22/8 2RS DZ  |
| CALCULATION DATA             |                 |
| Basic dynamic load rating, C | 4,680 kN        |
| Basic static load rating, Co | 4,550 kN        |
| Fatigue load limit, Pu       | 0,540 kN        |
| Limiting speed               | 6700 r/min      |