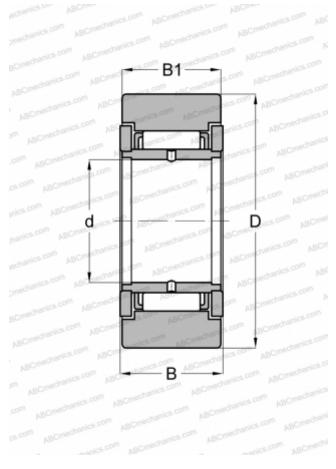

## STO 6 ZZX ABC

Yoke type track roller

TYPE: Roller bearings, Yoke type track rollers, Without axial guidance, With an inner ring, Outer ring without ribs, shields 2Z, cylindrical outer ring

## DIMENSIONS, MM

| ,            |                           |
|--------------|---------------------------|
| d            | 6,000                     |
| D            | 19,000                    |
| В            | 14,000                    |
| B1           | 13,800                    |
| WEIGHT, KG   | 0,027                     |
| MANUFACTURER | ABC                       |
| INTERCHANGE  |                           |
| FAG          | STO 6 2Z DZ(NAST 6 2Z DZ) |