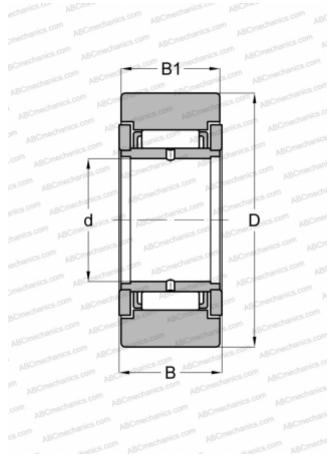

## **Technical specification**

| _ |    |    | _  |      | -  |    |
|---|----|----|----|------|----|----|
| D | IM | EN | SI | ON   | S. | ММ |
| _ |    | _  |    | •••• | -, |    |

ΙΚΟ

| d            | 6,000              |  |  |  |  |
|--------------|--------------------|--|--|--|--|
| D            | 19,000             |  |  |  |  |
| В            | 14,000             |  |  |  |  |
| B1           | 13,800             |  |  |  |  |
| WEIGHT, KG   | 0,027              |  |  |  |  |
| MANUFACTURER | FAG                |  |  |  |  |
| INTERCHANGE  |                    |  |  |  |  |
| ABC          | STO 6 ZZX          |  |  |  |  |
| SKF          | <u>NAST 6 P 2Z</u> |  |  |  |  |
| TORRINGTON   | STO 6 ZZ DZ        |  |  |  |  |