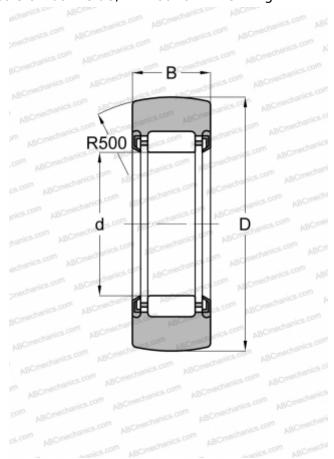

## **RNA 22/8.2RS SKF**

Yoke type track roller

TYPE: Roller bearings, Yoke type track rollers, Without axial guidance, Outer ring without ribs, contact seals on both side, Without an inner ring

## **Technical specification**

| reclinical specification     |               |
|------------------------------|---------------|
| DIMENSIONS, MM               |               |
| d                            | 12,000        |
| D                            | 24,000        |
| В                            | 11,800        |
| WEIGHT, KG                   | 0,029         |
| MANUFACTURER                 | SKF           |
| INTERCHANGE                  |               |
| ABC                          | RNA 22/8 2RSR |
| FAG                          | RNA 22/8 2RSR |
| INA                          | RNA 22/8 2RSR |
| TORRINGTON                   | RNA 22/8 2RS  |
| CALCULATION DATA             |               |
| Basic dynamic load rating, C | 4,680 kN      |
| Basic static load rating, Co | 4,550 kN      |
| Fatigue load limit, Pu       | 0,540 kN      |
| Limiting speed               | 6700 r/min    |