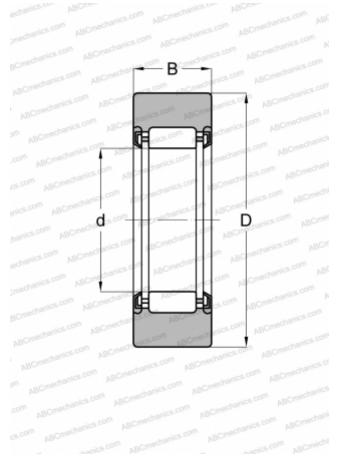

## RNA 22/6 2RSR DZ FAG

Yoke type track roller

TYPE: Roller bearings, Yoke type track rollers, Without axial guidance, Without an inner ring, Outer ring without ribs, contact seals on both side, cylindrical outer ring

## **Technical specification**

| n | IM | EN | <b>CI</b> | ЛΝ | C  | мм     |
|---|----|----|-----------|----|----|--------|
|   |    |    | 5         |    | э, | 1.11.1 |

| d            | 10,000               |  |  |  |  |
|--------------|----------------------|--|--|--|--|
| D            | 19,000               |  |  |  |  |
| В            | 11,800               |  |  |  |  |
| WEIGHT, KG   | 0,014                |  |  |  |  |
| MANUFACTURER | FAG                  |  |  |  |  |
| INTERCHANGE  |                      |  |  |  |  |
| ABC          | <u>RNA 22/6 2RSX</u> |  |  |  |  |
| INA          | RNA 22/6 2RSX        |  |  |  |  |
| SKF          | RNA 22/6.2RS.X       |  |  |  |  |
| TORRINGTON   | RNA 22/6 2RS DZ      |  |  |  |  |