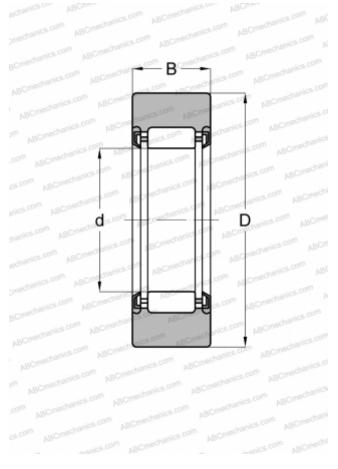

## RNA 22/6.2RS.X SKF

Yoke type track roller

TYPE: Roller bearings, Yoke type track rollers, Without axial guidance, Without an inner ring, Outer ring without ribs, contact seals on both side, cylindrical outer ring

## **Technical specification**

| DIMENSIONS, MM               |                  |
|------------------------------|------------------|
| d                            | 10,000           |
| D                            | 19,000           |
| В                            | 11,800           |
| WEIGHT, KG                   | 0,018            |
| MANUFACTURER                 | SKF              |
| INTERCHANGE                  |                  |
| ABC                          | RNA 22/6 2RSX    |
| FAG                          | RNA 22/6 2RSR DZ |
| INA                          | RNA 22/6 2RSX    |
| TORRINGTON                   | RNA 22/6 2RS DZ  |
| CALCULATION DATA             |                  |
| Basic dynamic load rating, C | 4,020 kN         |
| Basic static load rating, Co | 3,650 kN         |
| Fatigue load limit, Pu       | 0,425 kN         |
| Limiting speed               | 7000 r/min       |