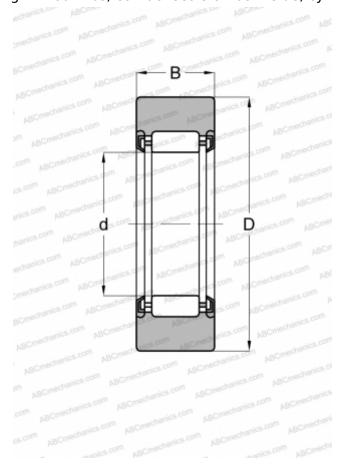

## **RNA 22/8.2RS.X SKF**

Yoke type track roller

TYPE: Roller bearings, Yoke type track rollers, Without axial guidance, Without an inner ring, Outer ring without ribs, contact seals on both side, cylindrical outer ring

## **Technical specification**

|             | DIMENSIONS, MM |                |
|-------------|----------------|----------------|
|             | d              | 12,000         |
|             | D              | 24,000         |
|             | В              | 11,800         |
|             | WEIGHT, KG     | 0,029          |
|             | MANUFACTURER   | SKF            |
| INTERCHANGE |                |                |
|             | ARC .          | DNIA 22/8 2DSY |