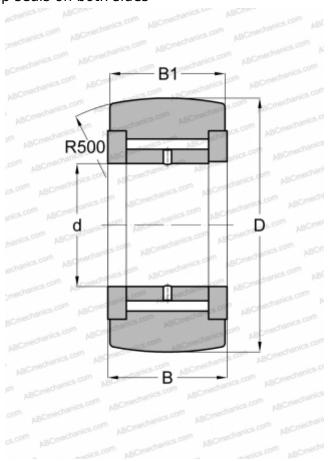

## **NATV 5 SKF**

Yoke type track roller

TYPE: Roller bearings, Yoke type track rollers, With axial guidance, Full complement needle roller set, gap seals on both sides

## **Technical specification**

| DIMENSIONS, MM               |            |
|------------------------------|------------|
| d                            | 5,000      |
| D                            | 16,000     |
| В                            | 12,000     |
| B1                           | 11,000     |
| WEIGHT, KG                   | 0,015      |
| MANUFACTURER                 | SKF        |
| INTERCHANGE                  |            |
| ABC                          | NATV 5     |
| INA                          | NATV 5     |
| IKO                          | NART 5 VR  |
| McGill                       | MCYR-5     |
| CALCULATION DATA             |            |
| Basic dynamic load rating, C | 4,730 kN   |
| Basic static load rating, Co | 6,550 kN   |
| Fatigue load limit, Pu       | 0,720 kN   |
| Limiting speed               | 4300 r/min |