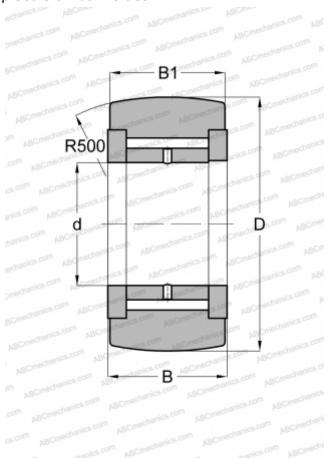

## **Technical specification**

| DIMENSIONS, MM               |            |
|------------------------------|------------|
| d                            | 6,000      |
| D                            | 19,000     |
| В                            | 12,000     |
| B1                           | 11,000     |
| WEIGHT, KG                   | 0,021      |
| MANUFACTURER                 | SKF        |
| INTERCHANGE                  |            |
| ABC                          | NATV 6     |
| INA                          | NATV 6     |
| IKO                          | NART 6 VR  |
| McGill                       | MCYR-6     |
| CALCULATION DATA             |            |
| Basic dynamic load rating, C | 5,280 kN   |
| Basic static load rating, Co | 8,000 kN   |
| Fatigue load limit, Pu       | 0,880 kN   |
| Limiting speed               | 4000 r/min |