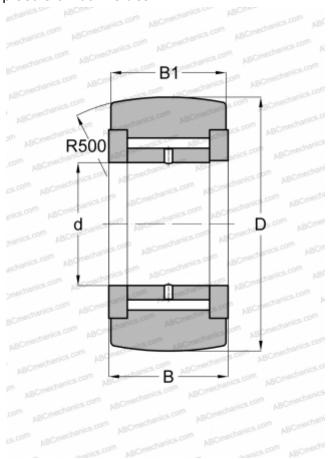

## **NATV 8 SKF**

Yoke type track roller

TYPE: Roller bearings, Yoke type track rollers, With axial guidance, Full complement needle roller set, gap seals on both sides

## **Technical specification**

| DIMENSIONS, MM               |            |
|------------------------------|------------|
| d                            | 8,000      |
| D                            | 24,000     |
| В                            | 15,000     |
| B1                           | 14,000     |
| WEIGHT, KG                   | 0,042      |
| MANUFACTURER                 | SKF        |
| INTERCHANGE                  |            |
| ABC                          | NATV 8     |
| INA                          | NATV 8     |
| IKO                          | NART 8 VR  |
| McGill                       | MCYR-8     |
| CALCULATION DATA             |            |
| Basic dynamic load rating, C | 7,480 kN   |
| Basic static load rating, Co | 11,400 kN  |
| Fatigue load limit, Pu       | 1,320 kN   |
| Limiting speed               | 3600 r/min |