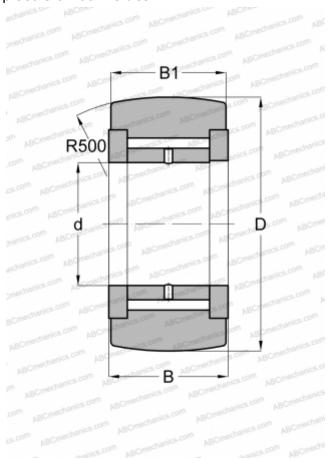

## **NATV 10 SKF**

Yoke type track roller

TYPE: Roller bearings, Yoke type track rollers, With axial guidance, Full complement needle roller set, gap seals on both sides

## **Technical specification**

| reeninear speemeation        |                |
|------------------------------|----------------|
| DIMENSIONS, MM               |                |
| d                            | 10,000         |
| D                            | 30,000         |
| В                            | 15,000         |
| B1                           | 14,000         |
| WEIGHT, KG                   | 0,065          |
| MANUFACTURER                 | SKF            |
| INTERCHANGE                  |                |
| ABC                          | <u>NATV 10</u> |
| INA                          | <u>NATV 10</u> |
| IKO                          | NART 10 VR     |
| McGill                       | MCYR-10        |
| CALCULATION DATA             |                |
| Basic dynamic load rating, C | 8,970 kN       |
| Basic static load rating, Co | 14,600 kN      |
| Fatigue load limit, Pu       | 1,660 kN       |
| Limiting speed               | 3200 r/min     |