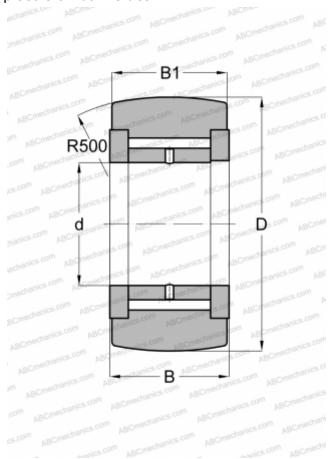

## **Technical specification**

| DIMENSIONS, MM               |                |
|------------------------------|----------------|
| d                            | 17,000         |
| D                            | 40,000         |
| В                            | 21,000         |
| B1                           | 20,000         |
| WEIGHT, KG                   | 0,150          |
| MANUFACTURER                 | SKF            |
| INTERCHANGE                  |                |
| ABC                          | <u>NATV 17</u> |
| INA                          | <u>NATV 17</u> |
| IKO                          | NART 17 VR     |
| McGill                       | MCYR-17        |
| CALCULATION DATA             |                |
| Basic dynamic load rating, C | 14,200 kN      |
| Basic static load rating, Co | 26,500 kN      |
| Fatigue load limit, Pu       | 3,100 kN       |
| Limiting speed               | 2200 r/min     |