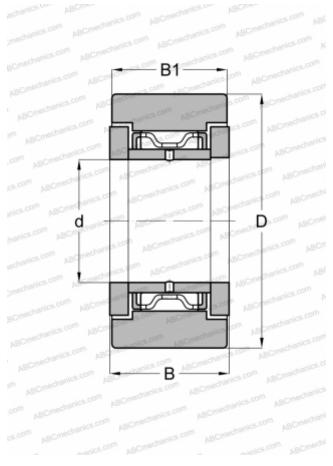

## Yoke type track roller

TYPE: Roller bearings, Yoke type track rollers, With axial guidance, Gap seals on both side, cylindrical outer ring

## **Technical specification**

| DIMENSIONS, MM               |                  |
|------------------------------|------------------|
| d                            | 30,000           |
| D                            | 62,000           |
| В                            | 29,000           |
| B1                           | 28,000           |
| WEIGHT, KG                   | 0,470            |
| MANUFACTURER                 | <u>SKF</u>       |
| INTERCHANGE                  |                  |
| ABC                          | <u>NATR 30 X</u> |
| INA                          | <u>NATR 30 X</u> |
| CALCULATION DATA             |                  |
| Basic dynamic load rating, C | 22,900 kN        |
| Basic static load rating, Co | 37,500 kN        |
| Fatigue load limit, Pu       | 4,550 kN         |
| Limiting speed               | 1800 r/min       |