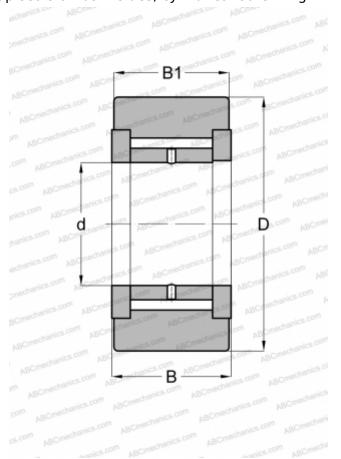

## **NATV 6 X SKF**

Yoke type track roller

TYPE: Roller bearings, Yoke type track rollers, With axial guidance, Full complement needle roller set, gap seals on both sides, cylindrical outer ring

## **Technical specification**

| DIMENSIONS, MM               |            |
|------------------------------|------------|
| d                            | 6,000      |
| D                            | 19,000     |
| В                            | 12,000     |
| B1                           | 11,000     |
| WEIGHT, KG                   | 0,021      |
| MANUFACTURER                 | SKF        |
| INTERCHANGE                  |            |
| ABC                          | NATV 6 X   |
| INA                          | NATV 6 X   |
| CALCULATION DATA             |            |
| Basic dynamic load rating, C | 5,280 kN   |
| Basic static load rating, Co | 8,000 kN   |
| Fatigue load limit, Pu       | 0,880 kN   |
| Limiting speed               | 4000 r/min |