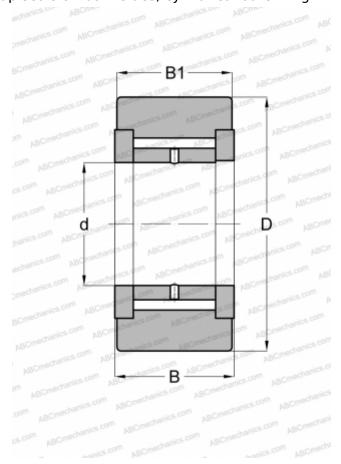

## **NATV 10 X SKF**

Yoke type track roller

TYPE: Roller bearings, Yoke type track rollers, With axial guidance, Full complement needle roller set, gap seals on both sides, cylindrical outer ring

## **Technical specification**

| DIMENSIONS, MM               |                  |
|------------------------------|------------------|
| d                            | 10,000           |
| D                            | 30,000           |
| В                            | 15,000           |
| B1                           | 14,000           |
| WEIGHT, KG                   | 0,065            |
| MANUFACTURER                 | SKF              |
| INTERCHANGE                  |                  |
| ABC                          | <u>NATV 10 X</u> |
| INA                          | NATV 10 X        |
| CALCULATION DATA             |                  |
| Basic dynamic load rating, C | 8,970 kN         |
| Basic static load rating, Co | 14,600 kN        |
| Fatigue load limit, Pu       | 1,660 kN         |
| Limiting speed               | 3200 r/min       |