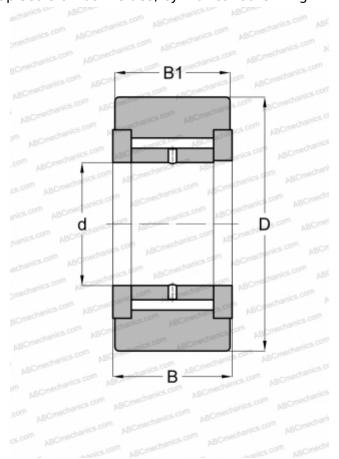

## **NATV 12 X SKF**

Yoke type track roller

TYPE: Roller bearings, Yoke type track rollers, With axial guidance, Full complement needle roller set, gap seals on both sides, cylindrical outer ring

## **Technical specification**

| DIMENSIONS, MM               |                  |
|------------------------------|------------------|
| d                            | 12,000           |
| D                            | 32,000           |
| В                            | 15,000           |
| B1                           | 14,000           |
| WEIGHT, KG                   | 0,072            |
| MANUFACTURER                 | SKF              |
| INTERCHANGE                  |                  |
| ABC                          | <u>NATV 12 X</u> |
| INA                          | NATV 12 X        |
| CALCULATION DATA             |                  |
| Basic dynamic load rating, C | 9,350 kN         |
| Basic static load rating, Co | 15,300 kN        |
|                              |                  |
| Fatigue load limit, Pu       | 1,760 kN         |