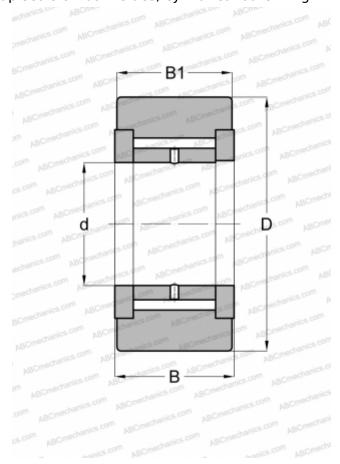

## **NATV 15 X SKF**

Yoke type track roller

TYPE: Roller bearings, Yoke type track rollers, With axial guidance, Full complement needle roller set, gap seals on both sides, cylindrical outer ring

## **Technical specification**

| DIMENSIONS, MM               |            |
|------------------------------|------------|
| d                            | 15,000     |
| D                            | 35,000     |
| В                            | 19,000     |
| B1                           | 18,000     |
| WEIGHT, KG                   | 0,110      |
| MANUFACTURER                 | SKF        |
| INTERCHANGE                  |            |
| ABC                          | NATV 15 X  |
| INA                          | NATV 15 X  |
| CALCULATION DATA             |            |
| Basic dynamic load rating, C | 12,300 kN  |
| Basic static load rating, Co | 23,200 kN  |
| Fatigue load limit, Pu       | 2,700 kN   |
| Limiting speed               | 2600 r/min |