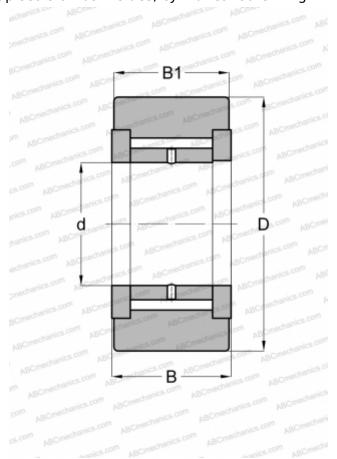

## **Technical specification**

| DIMENSIONS, MM               |                        |
|------------------------------|------------------------|
| d                            | 17,000                 |
| D                            | 40,000                 |
| В                            | 21,000                 |
| B1                           | 20,000                 |
| WEIGHT, KG                   | 0,150                  |
| MANUFACTURER                 | SKF                    |
| INTERCHANGE                  |                        |
| ABC                          | <u>NATV 17 X</u>       |
| INA                          | NATV 17 X              |
| CALCULATION DATA             |                        |
| CALCULATION DATA             |                        |
| Basic dynamic load rating, C | 14,200 kN              |
|                              | 14,200 kN<br>26,500 kN |
| Basic dynamic load rating, C | •                      |