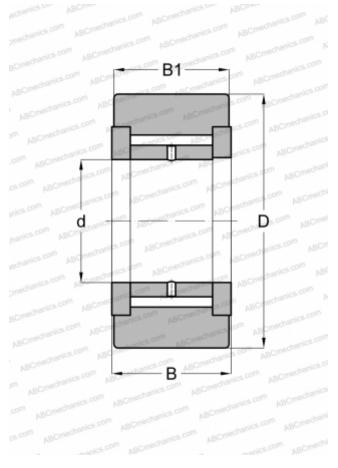

## **Technical specification**

| DIMENSIONS, MM               |                  |
|------------------------------|------------------|
| d                            | 20,000           |
| D                            | 47,000           |
| В                            | 25,000           |
| B1                           | 24,000           |
| WEIGHT, KG                   | 0,250            |
| MANUFACTURER                 | SKF              |
| INTERCHANGE                  |                  |
| ABC                          | <u>NATV 20 X</u> |
| INA                          | <u>NATV 20 X</u> |
| CALCULATION DATA             |                  |
| Basic dynamic load rating, C | 19,400 kN        |
| Basic static load rating, Co | 41,500 kN        |
| Fatigue load limit, Pu       | 5,000 kN         |
| Limiting speed               | 1900 r/min       |