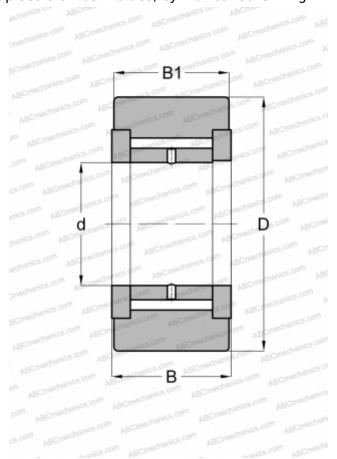

## **NATV 25 X SKF**

Yoke type track roller

TYPE: Roller bearings, Yoke type track rollers, With axial guidance, Full complement needle roller set, gap seals on both sides, cylindrical outer ring

## **Technical specification**

| DIMENSIONS, MM                                 |                        |
|------------------------------------------------|------------------------|
| d                                              | 25,000                 |
| D                                              | 52,000                 |
| В                                              | 25,000                 |
| B1                                             | 24,000                 |
| WEIGHT, KG                                     | 0,290                  |
| MANUFACTURER                                   | SKF                    |
| INTERCHANGE                                    |                        |
| ABC                                            | NATV 25 X              |
|                                                |                        |
| INA                                            | NATV 25 X              |
| INA  CALCULATION DATA                          | NATV 25 X              |
|                                                | NATV 25 X<br>19,800 kN |
| CALCULATION DATA                               |                        |
| CALCULATION DATA  Basic dynamic load rating, C | 19,800 kN              |