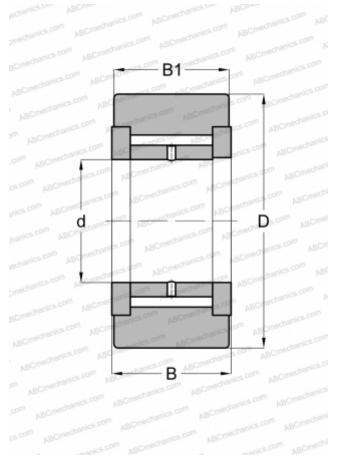

## **Technical specification**

| DIMENSIONS, MM               |                  |
|------------------------------|------------------|
| d                            | 30,000           |
| D                            | 62,000           |
| В                            | 29,000           |
| B1                           | 28,000           |
| WEIGHT, KG                   | 0,480            |
| MANUFACTURER                 | SKF              |
| INTERCHANGE                  |                  |
| ABC                          | <u>NATV 30 X</u> |
| INA                          | <u>NATV 30 X</u> |
| CALCULATION DATA             |                  |
| Basic dynamic load rating, C | 29,200 kN        |
| Basic static load rating, Co | 62,000 kN        |
| Fatigue load limit, Pu       | 7,650 kN         |
| Limiting speed               | 1400 r/min       |