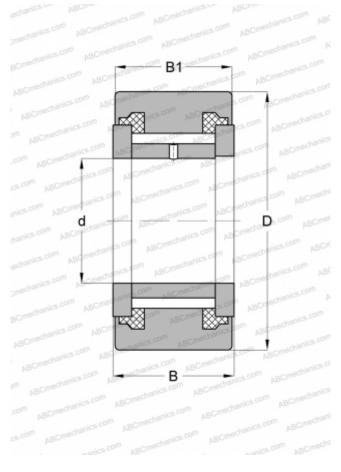

## **Technical specification**

| DIMENSIONS, MM               |            |
|------------------------------|------------|
| d                            | 5,000      |
| D                            | 16,000     |
| В                            | 12,000     |
| В1                           | 11,000     |
| WEIGHT, KG                   | 0,015      |
| MANUFACTURER                 | SKF        |
| INTERCHANGE                  |            |
| ABC                          | NATV 5 PPX |
| INA                          | NATV 5 PPX |
| CALCULATION DATA             |            |
| Basic dynamic load rating, C | 4,730 kN   |
| Basic static load rating, Co | 6,550 kN   |
| Fatigue load limit, Pu       | 0,720 kN   |
| Limiting speed               | 4300 r/min |