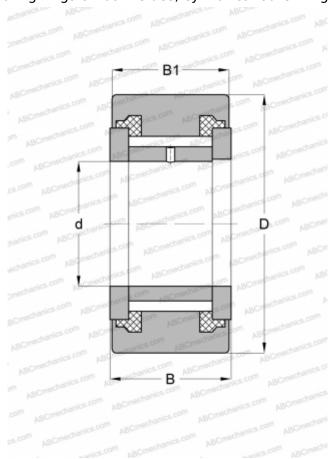

## **NATV 6 PPX SKF**

Yoke type track roller

TYPE: Roller bearings, Yoke type track rollers, With axial guidance, Full complement needle roller set, sealing rings on both sides, cylindrical outer ring

## **Technical specification**

| DIMENSIONS, MM               |            |
|------------------------------|------------|
| d                            | 6,000      |
| D                            | 19,000     |
| В                            | 12,000     |
| B1                           | 11,000     |
| WEIGHT, KG                   | 0,021      |
| MANUFACTURER                 | SKF        |
| INTERCHANGE                  |            |
| ABC                          | NATV 6 PPX |
| INA                          | NATV 6 PPX |
| CALCULATION DATA             |            |
| Basic dynamic load rating, C | 5,280 kN   |
| Basic static load rating, Co | 8,000 kN   |
| Fatigue load limit, Pu       | 0,880 kN   |
| Limiting speed               | 4000 r/min |