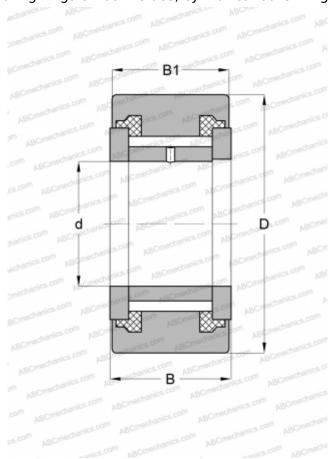

## **NATV 8 PPX SKF**

Yoke type track roller

TYPE: Roller bearings, Yoke type track rollers, With axial guidance, Full complement needle roller set, sealing rings on both sides, cylindrical outer ring

## **Technical specification**

| DIMENSIONS, MM               |            |
|------------------------------|------------|
| d                            | 8,000      |
| D                            | 24,000     |
| В                            | 15,000     |
| B1                           | 14,000     |
| WEIGHT, KG                   | 0,041      |
| MANUFACTURER                 | SKF        |
| INTERCHANGE                  |            |
| ABC                          | NATV 8 PPX |
| INA                          | NATV 8 PPX |
| CALCULATION DATA             |            |
| Basic dynamic load rating, C | 7,480 kN   |
| Basic static load rating, Co | 11,400 kN  |
| Fatigue load limit, Pu       | 1,320 kN   |
| Limiting speed               | 3600 r/min |