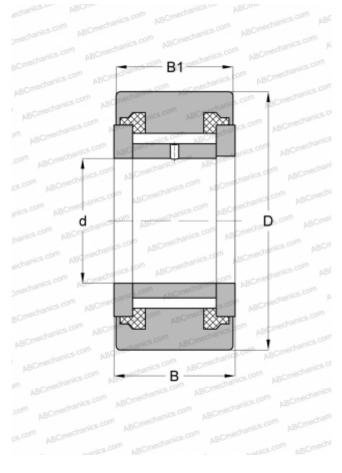

## NATV 10 PPX INA

Yoke type track roller

TYPE: Roller bearings, Yoke type track rollers, With axial guidance, Full complement needle roller set, sealing rings on both sides, cylindrical outer ring

## **Technical specification**

| DIMENSIONS, MM | D | IM | ΕN | SIC | DNS | , м | М |
|----------------|---|----|----|-----|-----|-----|---|
|----------------|---|----|----|-----|-----|-----|---|

| d            | 10,000      |  |  |  |  |  |
|--------------|-------------|--|--|--|--|--|
| D            | 30,000      |  |  |  |  |  |
| В            | 15,000      |  |  |  |  |  |
| B1           | 14,000      |  |  |  |  |  |
| WEIGHT, KG   | 0,064       |  |  |  |  |  |
| MANUFACTURER | INA         |  |  |  |  |  |
| INTERCHANGE  |             |  |  |  |  |  |
| ABC          | NATV 10 PPX |  |  |  |  |  |
| SKF          | NATV 10 PPX |  |  |  |  |  |