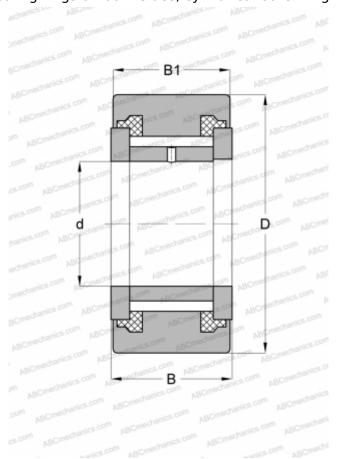

## **Technical specification**

| DIMENSIONS, MM               |             |
|------------------------------|-------------|
| d                            | 12,000      |
| D                            | 32,000      |
| В                            | 15,000      |
| B1                           | 14,000      |
| WEIGHT, KG                   | 0,069       |
| MANUFACTURER                 | SKF         |
| INTERCHANGE                  |             |
| ABC                          | NATV 12 PPX |
| INA                          | NATV 12 PPX |
| CALCULATION DATA             |             |
| Basic dynamic load rating, C | 9,350 kN    |
| Basic static load rating, Co | 15,300 kN   |
| Fatigue load limit, Pu       | 1,760 kN    |
| Limiting speed               | 3000 r/min  |