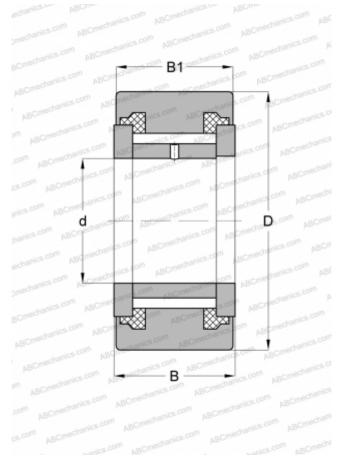

## **Technical specification**

|   | 184  | CI | ~~ | c  |    |  |
|---|------|----|----|----|----|--|
| υ | 1141 | 31 |    | э, | мм |  |

| d            | 15,000      |  |  |  |  |  |
|--------------|-------------|--|--|--|--|--|
| D            | 35,000      |  |  |  |  |  |
| В            | 19,000      |  |  |  |  |  |
| B1           | 18,000      |  |  |  |  |  |
| WEIGHT, KG   | 0,109       |  |  |  |  |  |
| MANUFACTURER | McGill      |  |  |  |  |  |
| INTERCHANGE  |             |  |  |  |  |  |
| ABC          | NATV 15 PPX |  |  |  |  |  |
| INA          | NATV 15 PPX |  |  |  |  |  |
| SKF          | NATV 15 PPX |  |  |  |  |  |