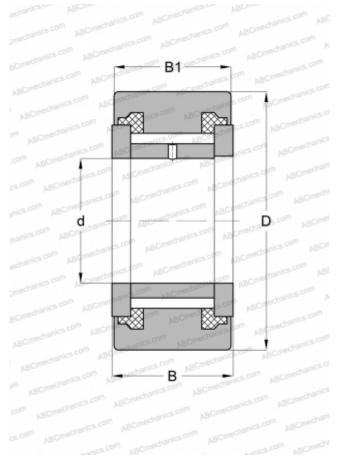

## NATV 15 PPX SKF

Yoke type track roller

TYPE: Roller bearings, Yoke type track rollers, With axial guidance, Full complement needle roller set, sealing rings on both sides, cylindrical outer ring

## **Technical specification**

| DIMENSIONS, MM               |             |
|------------------------------|-------------|
| d                            | 15,000      |
| D                            | 35,000      |
| В                            | 19,000      |
| B1                           | 18,000      |
| WEIGHT, KG                   | 0,100       |
| MANUFACTURER                 | SKF         |
| INTERCHANGE                  |             |
| ABC                          | NATV 15 PPX |
| INA                          | NATV 15 PPX |
| McGill                       | MCYR 15 SX  |
| CALCULATION DATA             |             |
| Basic dynamic load rating, C | 12,300 kN   |
| Basic static load rating, Co | 23,200 kN   |
| Fatigue load limit, Pu       | 2,700 kN    |
| Limiting speed               | 2600 r/min  |