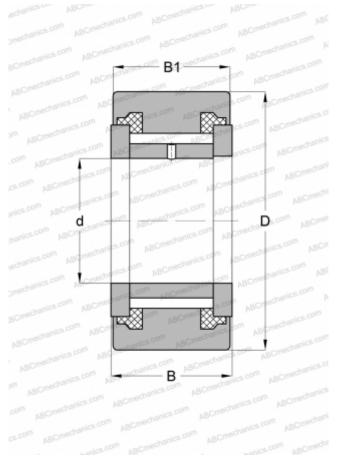

## NATV 17 PPX SKF

Yoke type track roller

TYPE: Roller bearings, Yoke type track rollers, With axial guidance, Full complement needle roller set, sealing rings on both sides, cylindrical outer ring

## **Technical specification**

| DIMENSIONS, MM               |             |
|------------------------------|-------------|
| d                            | 17,000      |
| D                            | 40,000      |
| В                            | 21,000      |
| B1                           | 20,000      |
| WEIGHT, KG                   | 0,150       |
| MANUFACTURER                 | <u>SKF</u>  |
| INTERCHANGE                  |             |
| ABC                          | NATV 17 PPX |
| INA                          | NATV 17 PPX |
| McGill                       | MCYR 17 SX  |
| CALCULATION DATA             |             |
| Basic dynamic load rating, C | 14,200 kN   |
| Basic static load rating, Co | 26,500 kN   |
| Fatigue load limit, Pu       | 3,100 kN    |
| Limiting speed               | 2200 r/min  |