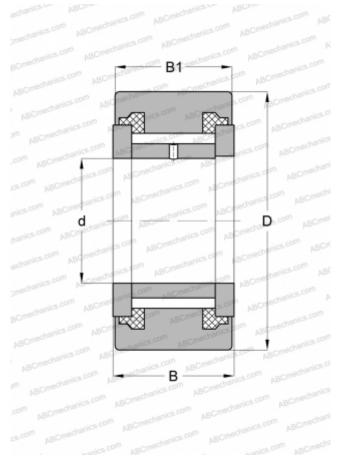

## NATV 20 PPX ABC

Yoke type track roller

TYPE: Roller bearings, Yoke type track rollers, With axial guidance, Full complement needle roller set, sealing rings on both sides, cylindrical outer ring

## **Technical specification**

| D | ім   | FN | SI | ON | S  | мм     |
|---|------|----|----|----|----|--------|
| υ | 1141 |    | 31 |    | э, | 141141 |

| d            | 20,000      |  |  |  |  |  |
|--------------|-------------|--|--|--|--|--|
| D            | 47,000      |  |  |  |  |  |
| В            | 25,000      |  |  |  |  |  |
| B1           | 24,000      |  |  |  |  |  |
| WEIGHT, KG   | 0,254       |  |  |  |  |  |
| MANUFACTURER | ABC         |  |  |  |  |  |
| INTERCHANGE  |             |  |  |  |  |  |
| INA          | NATV 20 PPX |  |  |  |  |  |
| McGill       | MCYR 20 SX  |  |  |  |  |  |
| SKF          | NATV 20 PPX |  |  |  |  |  |