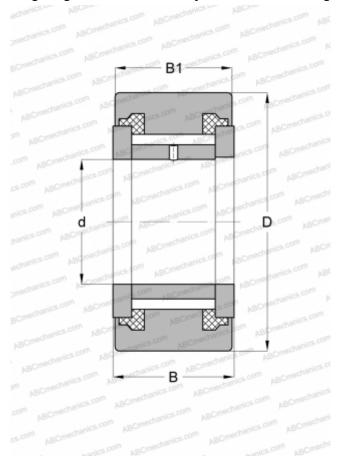

## **NATV 25 PPX SKF**

Yoke type track roller

TYPE: Roller bearings, Yoke type track rollers, With axial guidance, Full complement needle roller set, sealing rings on both sides, cylindrical outer ring

## **Technical specification**

| DIMENSIONS, MM               |             |
|------------------------------|-------------|
| d                            | 25,000      |
| D                            | 52,000      |
| В                            | 25,000      |
| B1                           | 24,000      |
| WEIGHT, KG                   | 0,280       |
| MANUFACTURER                 | SKF         |
| INTERCHANGE                  |             |
| ABC                          | NATV 25 PPX |
| INA                          | NATV 25 PPX |
| McGill                       | MCYR 25 SX  |
| CALCULATION DATA             |             |
| Basic dynamic load rating, C | 19,800 kN   |
| Basic static load rating, Co | 44,000 kN   |
| Fatigue load limit, Pu       | 5,300 kN    |
| Limiting speed               | 1600 r/min  |