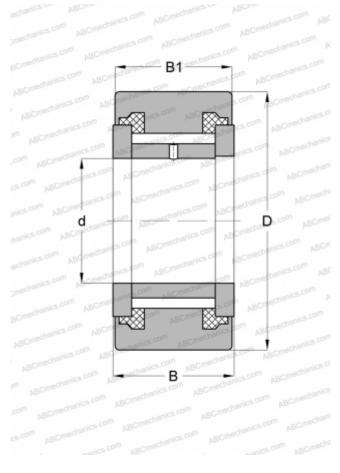

## NATV 30 PPX ABC

Yoke type track roller

TYPE: Roller bearings, Yoke type track rollers, With axial guidance, Full complement needle roller set, sealing rings on both sides, cylindrical outer ring

## **Technical specification**

|   | 184  | CI | C  | вава |
|---|------|----|----|------|
| υ | 1141 | 5  | э, | ММ   |

| d            | 30,000            |  |  |  |  |  |
|--------------|-------------------|--|--|--|--|--|
| D            | 62,000            |  |  |  |  |  |
| В            | 29,000            |  |  |  |  |  |
| B1           | 28,000            |  |  |  |  |  |
| WEIGHT, KG   | 0,481             |  |  |  |  |  |
| MANUFACTURER | ABC               |  |  |  |  |  |
| INTERCHANGE  |                   |  |  |  |  |  |
| INA          | NATV 30 PPX       |  |  |  |  |  |
| McGill       | <u>MCYR 30 SX</u> |  |  |  |  |  |
| SKF          | NATV 30 PPX       |  |  |  |  |  |