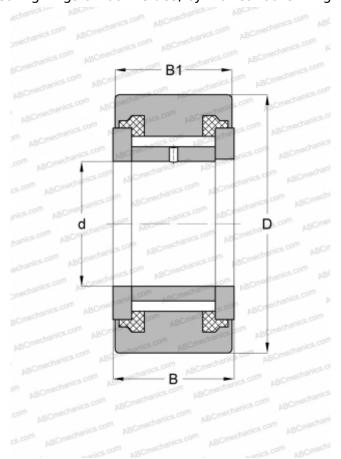

## **Technical specification**

| DIMENSIONS, MM               |             |
|------------------------------|-------------|
| d                            | 30,000      |
| D                            | 62,000      |
| В                            | 29,000      |
| B1                           | 28,000      |
| WEIGHT, KG                   | 0,470       |
| MANUFACTURER                 | SKF         |
| INTERCHANGE                  |             |
| ABC                          | NATV 30 PPX |
| INA                          | NATV 30 PPX |
| McGill                       | MCYR 30 SX  |
| CALCULATION DATA             |             |
| Basic dynamic load rating, C | 29,200 kN   |
| Basic static load rating, Co | 62,000 kN   |
| Fatigue load limit, Pu       | 7,650 kN    |
| Limiting speed               | 1400 r/min  |