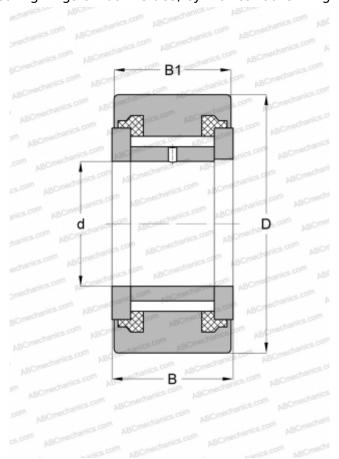

## **NATV 35 PPX SKF**

Yoke type track roller

TYPE: Roller bearings, Yoke type track rollers, With axial guidance, Full complement needle roller set, sealing rings on both sides, cylindrical outer ring

## **Technical specification**

| DIMENSIONS, MM               |             |
|------------------------------|-------------|
| d                            | 35,000      |
| D                            | 72,000      |
| В                            | 29,000      |
| B1                           | 28,000      |
| WEIGHT, KG                   | 0,630       |
| MANUFACTURER                 | SKF         |
| INTERCHANGE                  |             |
| ABC                          | NATV 35 PPX |
| INA                          | NATV 35 PPX |
| McGill                       | MCYR 35 SX  |
| CALCULATION DATA             |             |
| Basic dynamic load rating, C | 31,900 kN   |
| Basic static load rating, Co | 72,000 kN   |
| Fatigue load limit, Pu       | 8,800 kN    |
| Limiting speed               | 1100 r/min  |