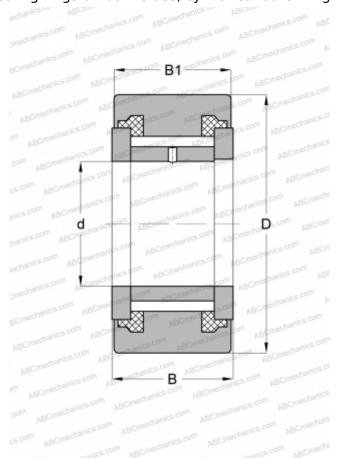

## **Technical specification**

| DIMENSIONS, MM               |             |
|------------------------------|-------------|
| d                            | 40,000      |
| D                            | 80,000      |
| В                            | 32,000      |
| B1                           | 30,000      |
| WEIGHT, KG                   | 0,830       |
| MANUFACTURER                 | SKF         |
| INTERCHANGE                  |             |
| ABC                          | NATV 40 PPX |
| INA                          | NATV 40 PPX |
| McGill                       | MCYR 40 SX  |
| CALCULATION DATA             |             |
| Basic dynamic load rating, C | 39,100 kN   |
| Basic static load rating, Co | 88,000 kN   |
| Fatigue load limit, Pu       | 11,000 kN   |
| Limiting speed               | 950 r/min   |