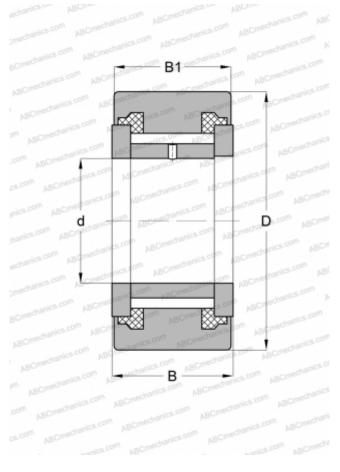

## NATV 50 PPX SKF

Yoke type track roller

TYPE: Roller bearings, Yoke type track rollers, With axial guidance, Full complement needle roller set, sealing rings on both sides, cylindrical outer ring

## **Technical specification**

| DIMENSIONS, MM               |             |
|------------------------------|-------------|
| d                            | 50,000      |
| D                            | 90,000      |
| В                            | 32,000      |
| B1                           | 30,000      |
| WEIGHT, KG                   | 0,970       |
| MANUFACTURER                 | <u>SKF</u>  |
| INTERCHANGE                  |             |
| ABC                          | NATV 50 PPX |
| INA                          | NATV 50 PPX |
| McGill                       | MCYR 50 SX  |
| CALCULATION DATA             |             |
| Basic dynamic load rating, C | 39,100 kN   |
| Basic static load rating, Co | 93,000 kN   |
| Fatigue load limit, Pu       | 11,600 kN   |
| Limiting speed               | 850 r/min   |