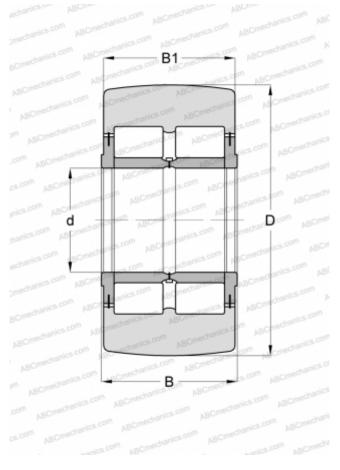

## **PWTR 20.2RS SKF**

Yoke type track roller

ABO

mechanics.com

TYPE: Roller bearings, Yoke type track rollers, With axial guidance, Full complement cylindrical roller set, lip seals on both sides

## **Technical specification**

Limiting speed

| DIMENSIONS, MM               |             |
|------------------------------|-------------|
| d                            | 20,000      |
| D                            | 47,000      |
| В                            | 25,000      |
| B1                           | 24,000      |
| WEIGHT, KG                   | 0,250       |
| MANUFACTURER                 | <u>SKF</u>  |
| INTERCHANGE                  |             |
| ABC                          | PWTR 20 2RS |
| CALCULATION DATA             |             |
| Basic dynamic load rating, C | 22,900 kN   |
| Basic static load rating, Co | 24,500 kN   |
| Fatigue load limit, Pu       | 2,800 kN    |