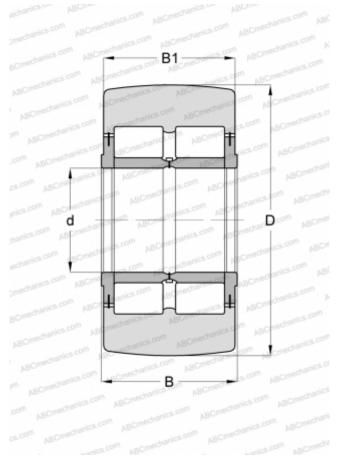

## NNTR 50x130x65.2ZL SKF

Yoke type track roller

TYPE: Roller bearings, Yoke type track rollers, With axial guidance, Full complement roller set, central rib, sealing shields with lamellar ring on both sides

## **Technical specification**

| DIMENSIONS, MM               |                    |
|------------------------------|--------------------|
| d                            | 50,000             |
| D                            | 130,000            |
| В                            | 65,000             |
| B1                           | 63,000             |
| WEIGHT, KG                   | 5,200              |
| MANUFACTURER                 | <u>SKF</u>         |
| INTERCHANGE                  |                    |
| ABC                          | NNTR 50X130X65 2ZL |
| INA                          | NNTR 50X130X65 2ZL |
| CALCULATION DATA             |                    |
| Basic dynamic load rating, C | 179,000 kN         |
| Basic static load rating, Co | 232,000 kN         |
| Fatigue load limit, Pu       | 31,000 kN          |
| Limiting speed               | 750 r/min          |