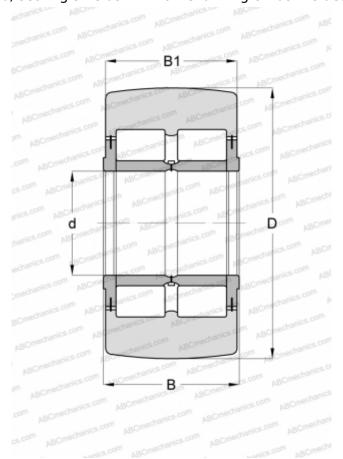

### DIMENSIONS, MM

| d  | 55,000  |
|----|---------|
| D  | 140,000 |
| В  | 70,000  |
| B1 | 68,000  |
|    |         |

**WEIGHT, KG** 6,400

MANUFACTURER SKF