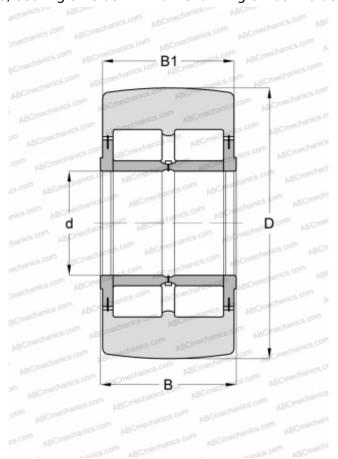

# **NNTR 60x150x75.2ZL SKF**

Yoke type track roller

TYPE: Roller bearings, Yoke type track rollers, With axial guidance, Full complement roller set, central rib, sealing shields with lamellar ring on both sides

### DIMENSIONS, MM

| d  | 60,000  |
|----|---------|
| D  | 150,000 |
| В  | 75,000  |
| B1 | 73,000  |
|    |         |

**WEIGHT, KG** 7,800

MANUFACTURER SKF